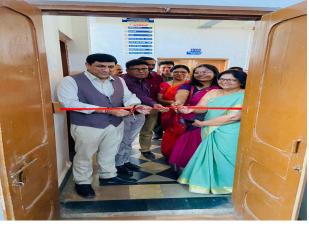

Total registered ideas Total ideas presented

Venue Incubation center PCE Nagpur

Dignitories Dr Vivek Nanoti Director Engineering LTJSS

Dr S A Dhale Principal Dr G M Asutkar Vice Principal PCE

**Dr Mrs S P Muley** Incharge of Enterpreneurship & Incubation center briefed about Incubation center PCE Nagpur

Departmental Coordinators present **Dr** Mrs A Potnurwar Mr N Ghodichor Mr M S Giripunje Mr S R Patil etc

Eminent personalities of the institute Deans HODs were present to grace the occasion

**Remarks** Incubation center of PCE was inaugurated with presented ideas and many working products Some of them as mentioned