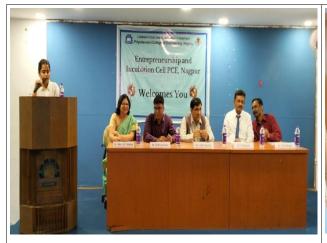

## Priyadarshini College of Engineering

Priyadarshini Campus, Hingna Road Nagpur-440019

www.pcenagpur.edu.in

Affiliated to RTM Nagpur University Enterpreneurship & Incubation center

Date Participated by students Third year

Total registered ideas Total ideas presented

Venue Incubation center PCE Nagpur

Dignitories Dr Vivek Nanoti Director Engineering LTJSS

Dr S A Dhale Principal Dr G M Asutkar Vice Principal PCE

**Dr Mrs S P Muley** Incharge of Enterpreneurship & Incubation center briefed about Incubation center PCE Nagpur

Departmental Coordinators present **Dr** Mrs A Potnurwar Mr N Ghodichor Mr M S Giripunje Mr S R Patil etc

Eminent personalities of the institute Deans HODs were present to grace the occasion

**Remarks** Incubation center of PCE was inaugurated with presented ideas and many working products Some of them as mentioned